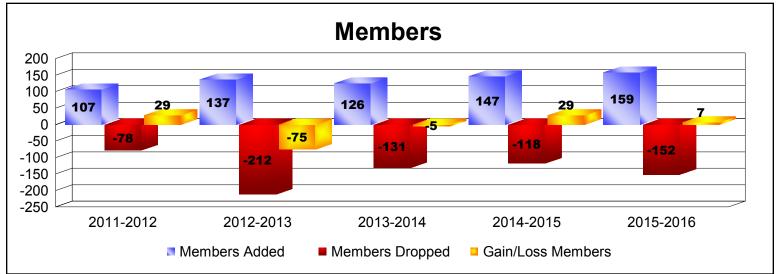

District 110BZ

As of June 2016 Cumulative

| Year      | New<br>Clubs | Dropped<br>Clubs | Gain/<br>Loss<br>Clubs | New<br>Members | Charter<br>Members | Reinstate<br>Members | Transfer<br>Members | Total<br>Member<br>Added | Total<br>Members<br>Dropped | Gain/<br>Loss<br>Members |
|-----------|--------------|------------------|------------------------|----------------|--------------------|----------------------|---------------------|--------------------------|-----------------------------|--------------------------|
| 2011-2012 | 0            | 0                | 0                      | 106            | 0                  | 0                    | 1                   | 107                      | -78                         | 29                       |
| 2012-2013 | 0            | 0                | 0                      | 129            | 0                  | 3                    | 5                   | 137                      | -212                        | -75                      |
| 2013-2014 | 0            | -1               | -1                     | 112            | 0                  | 5                    | 9                   | 126                      | -131                        | -5                       |
| 2014-2015 | 1            | 0                | 1                      | 112            | 20                 | 5                    | 10                  | 147                      | -118                        | 29                       |
| 2015-2016 | 1            | -1               | 0                      | 126            | 21                 | 11                   | 1                   | 159                      | -152                        | 7                        |
| Average   | 0            | 0                | 0                      | 117            | 8                  | 5                    | 5                   | 135                      | -138                        | -3                       |