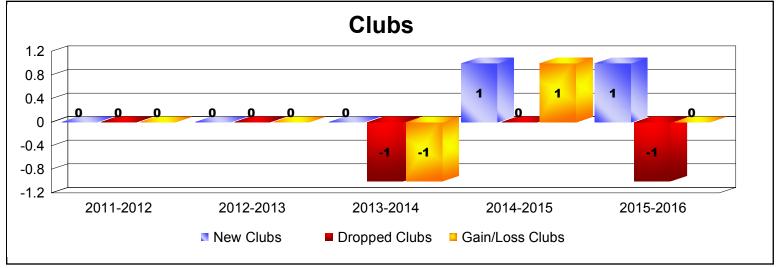

District 110BZ

As of June 2016 Cumulative

| Year      | New<br>Clubs | Dropped<br>Clubs | Gain/<br>Loss<br>Clubs | New<br>Members | Charter<br>Members | Reinstate<br>Members | Transfer<br>Members | Total<br>Member<br>Added | Total<br>Members<br>Dropped | Gain/<br>Loss<br>Members |
|-----------|--------------|------------------|------------------------|----------------|--------------------|----------------------|---------------------|--------------------------|-----------------------------|--------------------------|
| 2011-2012 | 0            | 0                | 0                      | 106            | 0                  | 0                    | 1                   | 107                      | -78                         | 29                       |
| 2012-2013 | 0            | 0                | 0                      | 129            | 0                  | 3                    | 5                   | 137                      | -212                        | -75                      |
| 2013-2014 | 0            | -1               | -1                     | 112            | 0                  | 5                    | 9                   | 126                      | -131                        | -5                       |
| 2014-2015 | 1            | 0                | 1                      | 112            | 20                 | 5                    | 10                  | 147                      | -118                        | 29                       |
| 2015-2016 | 1            | -1               | 0                      | 126            | 21                 | 11                   | 1                   | 159                      | -152                        | 7                        |
| Average   | 0            | 0                | 0                      | 117            | 8                  | 5                    | 5                   | 135                      | -138                        | -3                       |